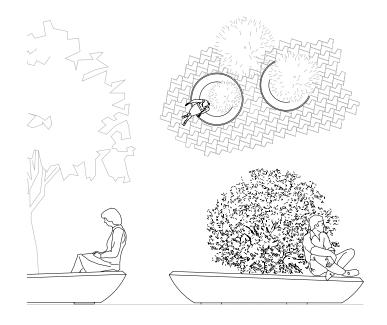

Niu is an urban element with the apparent formal simplicity of a concrete ring that in actual fact conceals its considerable functional versatility as a flower box, seat, tree guard and a sandbox for children. It has a slightly inclined layout and when installed in groups, it creates a set of variable reflections in the sunlight.

### **C** Update 04.08.2020

Niu was originally designed to provide tiny oases in which to relax in barren areas, and read in the shade of a tree without the need to execute complex civil engineering work.

### **Dynamic**

They take on the appearance of large lily pads that spontaneously form nuclei and dispersions in space. The changes in inclination of the upper plane add an extremely suggestive compositional dynamism with the changing reflection of the sunlight. Above all, *Niu* is an element that reconciles urban space, seeking to relate to users and inviting them to interact with it.

## **Agregations**