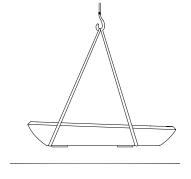

nish               | Etched and waterproofed |                  |                                       |
| Colours              |                         |                  |                                       |
|                      | <b>GR.</b> Grey         | <b>BL.</b> White | <b>CA.</b> CA Grey                    |
|                      |                         |                  |                                       |
|                      | <b>RA.</b> Red          | <b>BG.</b> Beige |                                       |

### 1.2 Installation system

### Hoisting

(P=1020 / 1700 / 2040 kg)

### Installation

A- Free-standing
Anchored with screws
B- Tightly screw M16 x 140 stud bolts,
drill the pavement and fill with resin
and place the planter in it's correct position.









# 1.3 Geometry

### Niu



## **Agregations**





# 1.3 Geometry

## Niu oval

Two units for Elipse



## Agregations





















### Warranty

### 5 years in concrete elements.

The names, trade marks and industrial models of the products have been deposited in the corresponding registries. The technical information provided by Escofet about its products may be modified without prior notice.

Escofet 1886 S.A Central office and production

Montserrat, 162 E 08760 Martorell Barcelona - España T. 0034 937 737 150 F. 0034 937 737 151

info@escofet.com
www.escofet.com





GA-2005/0072 SST-0090/2010 ER-0403/2016