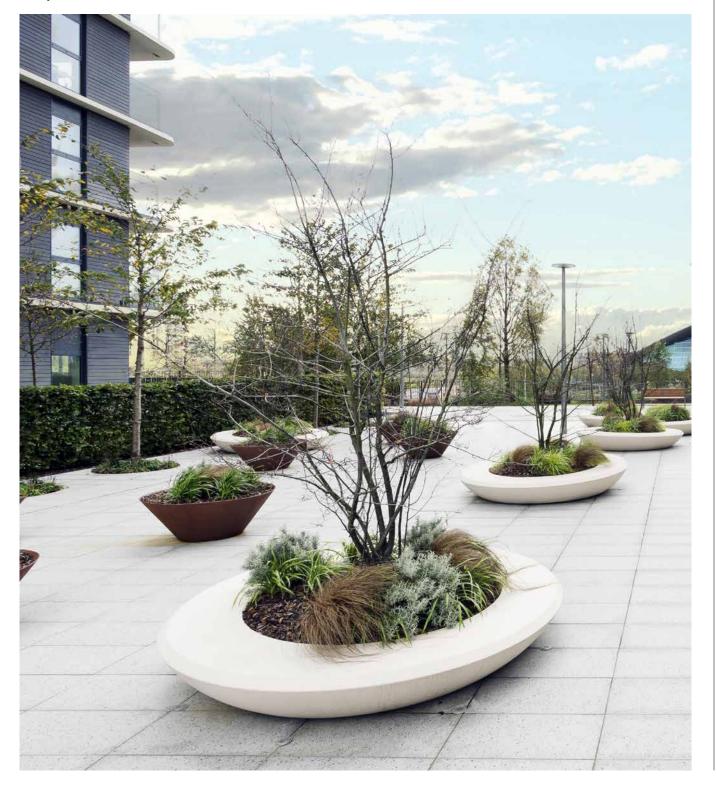

Niu is an urban element with the apparent formal simplicity of a concrete ring that in actual fact conceals its considerable functional versatility as a flower box, seat, tree guard and a sandbox for children. It has a slightly inclined layout and when installed in groups, it creates a set of variable reflections in the sunlight.

### **C** Update 04.08.2020

Niu was originally designed to provide tiny oases in which to relax in barren areas, and read in the shade of a tree without the need to execute complex civil engineering work.

### **Dynamic**

They take on the appearance of large lily pads that spontaneously form nuclei and dispersions in space. The changes in inclination of the upper plane add an extremely suggestive compositional dynamism with the changing reflection of the sunlight. Above all, *Niu* is an element that reconciles urban space, seeking to relate to users and inviting them to interact with it.

#### Material

The *Niu* flower box is made of reinforced concrete with an etched water-repellent finish and is supplied in the *Escofet* standard chart colours.