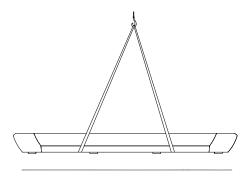

sh               | Etched and waterproofed |                  |                                       |
| Colours              |                         |                  |                                       |
|                      | <b>GR.</b> Grey         | <b>BL.</b> White | <b>CA.</b> CA Grey                    |
|                      |                         |                  |                                       |
|                      | <b>RA.</b> Red          | <b>BG.</b> Beige |                                       |

### 1.2 Installation system

### Hoisting

(P=1020 / 1700 / 2040 kg)

### Installation

A- Free-standing
Anchored with screws
B- Tightly screw M16 x 140 stud bolts,
drill the pavement and fill with resin
and place the planter in it's correct position.









# 1.3 Geometry

### Niu



## **Agregations**





# 1.3 Geometry

## Niu oval

Two units for Elipse



## Agregations





















### Warranty

### 5 years in concrete elements.

The names, trade marks and industrial models of the products have been deposited in the corresponding registries. The technical information provided by Escofet about its products may be modified without prior notice.

Escofet 1886 S.A Central office and production

Montserrat, 162 E 08760 Martorell Barcelona - España T. 0034 937 737 150 F. 0034 937 737 151

info@escofet.com
www.escofet.com





GA-2005/0072 SST-0090/2010 ER-0403/2016