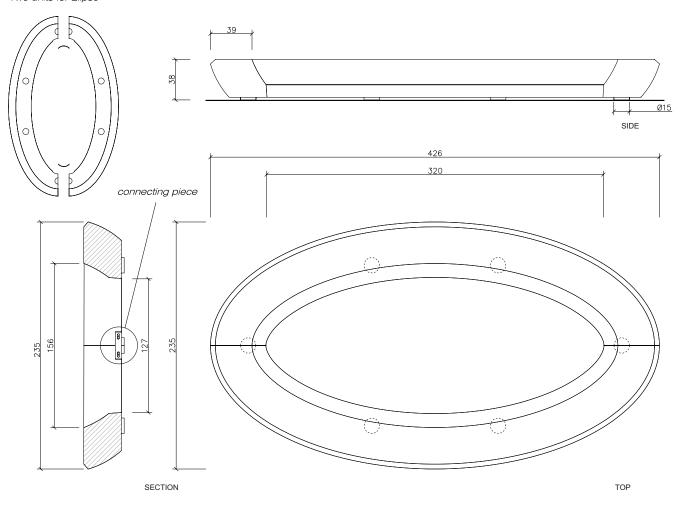

# 1. Planter

|                      |                         | Niu              | Niu Oval                              |
|----------------------|-------------------------|------------------|---------------------------------------|
| Dimensions           |                         | Ø237 x 40 cm     | 426 x 325 x 40 cm                     |
| Weight               |                         | 2040 kg          | 1700 kg/ud.                           |
| 1.1 General features |                         |                  |                                       |
| Material             | Reinforced concrete     | Colocación       | Free-standing<br>Anchored with screws |
| Finish               | Etched and waterproofed |                  |                                       |
| Colours              |                         |                  |                                       |
|                      | <b>GR.</b> Grey         | <b>BL.</b> White | <b>CA.</b> CA Grey                    |
|                      |                         |                  |                                       |
|                      | <b>RA.</b> Red          | <b>BG.</b> Beige |                                       |

# 1.3 Geometry

## Niu oval

Two units for Elipse