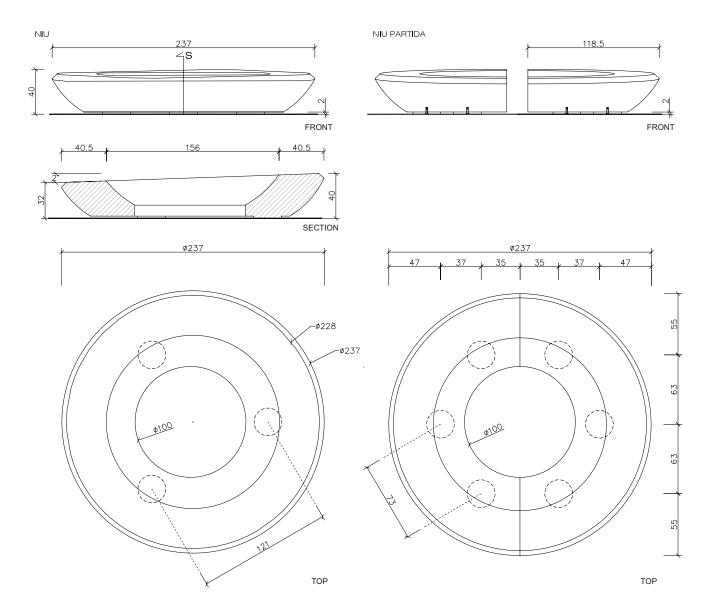

aterproofed |                  |                                       |
| Colours              |                         |                  |                                       |
|                      | <b>GR.</b> Grey         | <b>BL.</b> White | <b>CA.</b> CA Grey                    |
|                      |                         |                  |                                       |
|                      | <b>RA.</b> Red          | <b>BG.</b> Beige |                                       |

### 1.2 Installation system

### Hoisting

(P=1020 / 1700 / 2040 kg)

### Installation

A- Free-standing
Anchored with screws
B- Tightly screw M16 x 140 stud bolts,
drill the pavement and fill with resin
and place the planter in it's correct position.









# 1.3 Geometry

### Niu



## **Agregations**





# 1.3 Geometry

## Niu oval

Two units for Elipse



## Agregations





















### Warranty

### 5 years in concrete elements.

The names, trade marks and industrial models of the products have been deposited in the corresponding registries. The technical information provided by Escofet about its products may be modified without prior notice.

Escofet 1886 S.A Central office and production

Montserrat, 162 E 08760 Martorell Barcelona - España T. 0034 937 737 150 F. 0034 937 737 151

info@escofet.com
www.escofet.com





GA-2005/0072 SST-0090/2010 ER-0403/2016