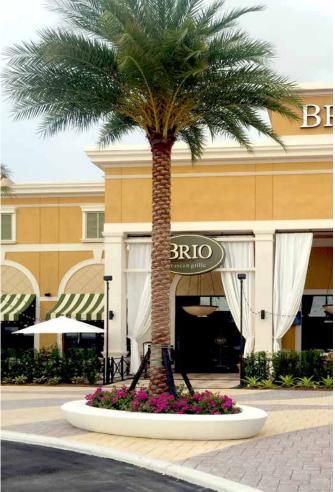

Niu is an urban element with the apparent formal simplicity of a concrete ring that in actual fact conceals its considerable functional versatility as a flower box, seat, tree guard and a sandbox for children. It has a slightly inclined layout and when installed in groups, it creates a set of variable reflections in the sunlight.

#### Versatile

Niu is supplied in the form of a closed circular ring with a diameter of 230 cm and also in the form of two halves, that surround an existing tree. The larger Niu Oval model is also supplied in two oval halves to facilitate transportation and handling.