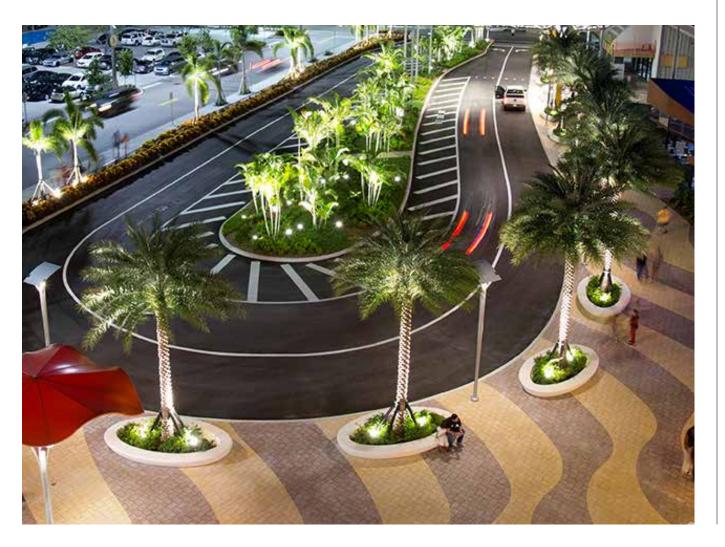

Niu is an urban element with the apparent formal simplicity of a concrete ring that in actual fact conceals its considerable functional versatility as a flower box, seat, tree guard and a sandbox for children. It has a slightly inclined layout and when installed in groups, it creates a set of variable reflections in the sunlight.

#### Versatile

Niu is supplied in the form of a closed circular ring with a diameter of 230 cm and also in the form of two halves, that surround an existing tree. The larger Niu Oval model is also supplied in two oval halves to facilitate transportation and handling.

### **Dynamic**

They take on the appearance of large lily pads that spontaneously form nuclei and dispersions in space. The changes in inclination of the upper plane add an extremely suggestive compositional dynamism with the changing reflection of the sunlight. Above all, *Niu* is an element that reconciles urban space, seeking to relate to users and inviting them to interact with it.