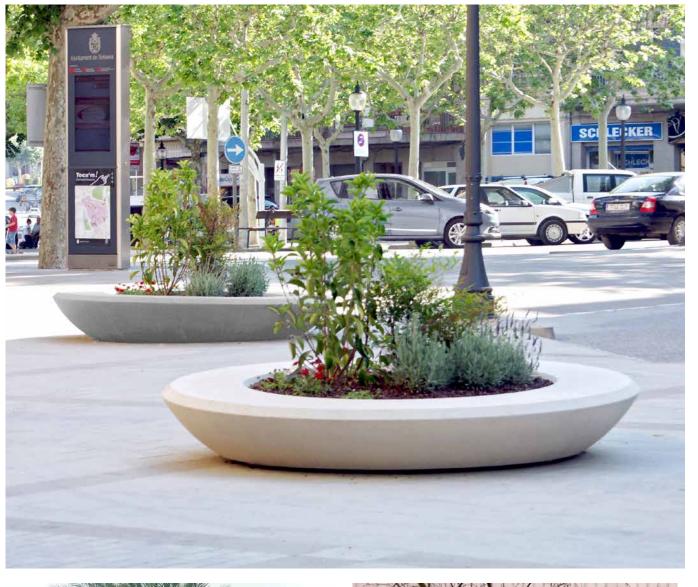

Niu is an urban element with the apparent formal simplicity of a concrete ring that in actual fact conceals its considerable functional versatility as a flower box, seat, tree guard and a sandbox for children. It has a slightly inclined layout and when installed in groups, it creates a set of variable reflections in the sunlight.

### **C** Update 04.08.2020

Niu was originally designed to provide tiny oases in which to relax in barren areas, and read in the shade of a tree without the need to execute complex civil engineering work.

### **Dynamic**

They take on the appearance of large lily pads that spontaneously form nuclei and dispersions in space. The changes in inclination of the upper plane add an extremely suggestive compositional dynamism with the changing reflection of the sunlight. Above all, *Niu* is an element that reconciles urban space, seeking to relate to users and inviting them to interact with it.