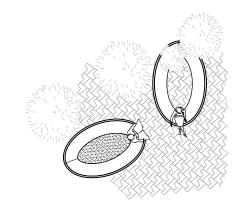

|                         |                  |                                       |
|                      | <b>GR.</b> Grey         | <b>BL.</b> White | <b>CA.</b> CA Grey                    |
|                      |                         |                  |                                       |
|                      | <b>RA.</b> Red          | <b>BG.</b> Beige |                                       |

### 1.2 Installation system

### Hoisting

(P=1020 / 1700 / 2040 kg)

### Installation

A- Free-standing
Anchored with screws
B- Tightly screw M16 x 140 stud bolts,
drill the pavement and fill with resin
and place the planter in it's correct position.









# 1.3 Geometry

### Niu



## **Agregations**





# 1.3 Geometry

## Niu oval

Two units for Elipse



## Agregations





















### Warranty

### 5 years in concrete elements.

The names, trade marks and industrial models of the products have been deposited in the corresponding registries. The technical information provided by Escofet about its products may be modified without prior notice.

Escofet 1886 S.A Central office and production

Montserrat, 162 E 08760 Martorell Barcelona - España T. 0034 937 737 150 F. 0034 937 737 151

info@escofet.com
www.escofet.com





GA-2005/0072 SST-0090/2010 ER-0403/2016