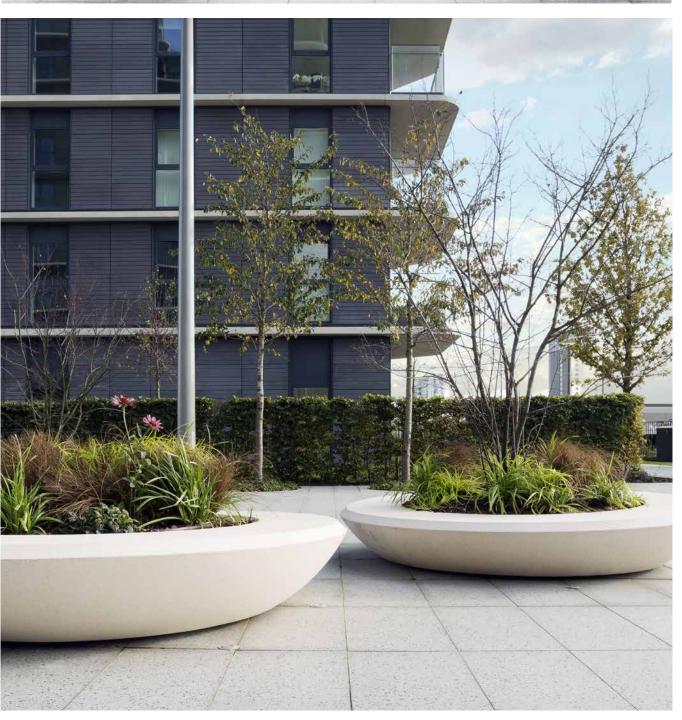

Niu is an urban element with the apparent formal simplicity of a concrete ring that in actual fact conceals its considerable functional versatility as a flower box, seat, tree guard and a sandbox for children. It has a slightly inclined layout and when installed in groups, it creates a set of variable reflections in the sunlight.

#### Versatile

Niu is supplied in the form of a closed circular ring with a diameter of 230 cm and also in the form of two halves, that surround an existing tree. The larger Niu Oval model is also supplied in two oval halves to facilitate transportation and handling.