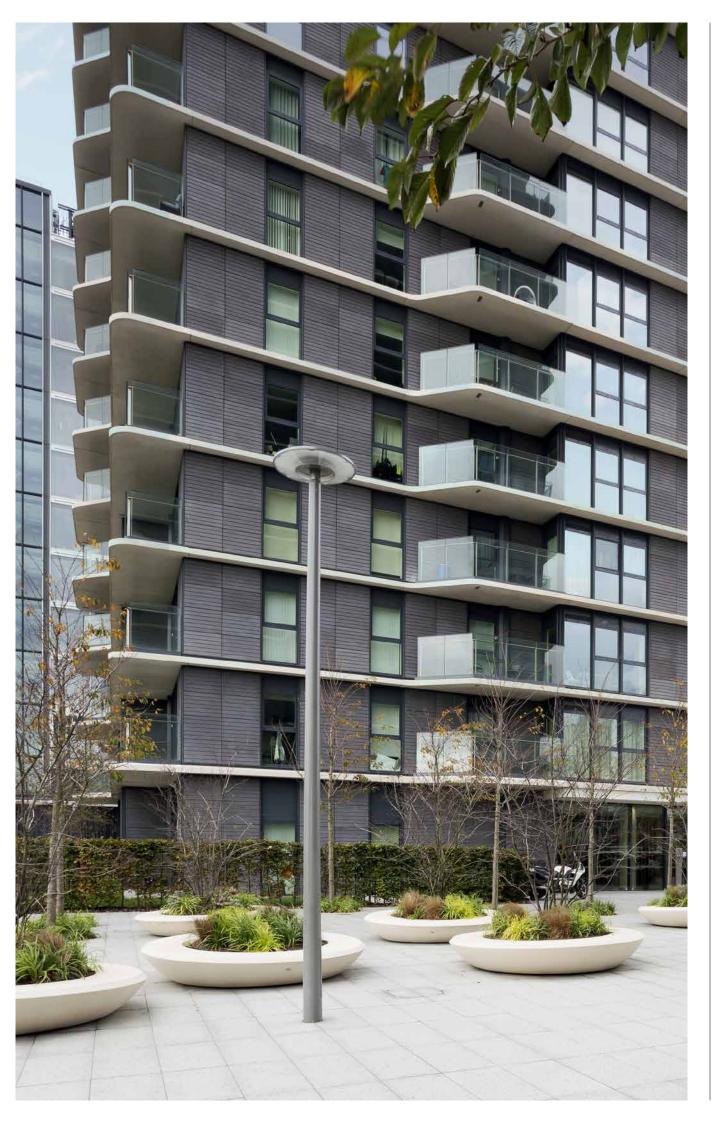

Niu is an urban element with the apparent formal simplicity of a concrete ring that in actual fact conceals its considerable functional versatility as a flower box, seat, tree guard and a sandbox for children. It has a slightly inclined layout and when installed in groups, it creates a set of variable reflections in the sunlight.

#### Installation

Self-standing, with no need for anchors.