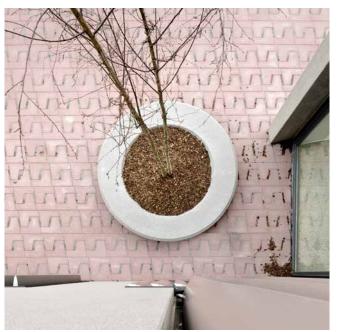

#### Versatile

Niu is supplied in the form of a closed circular ring with a diameter of 230 cm and also in the form of two halves, that surround an existing tree. The larger Niu Oval model is also supplied in two oval halves to facilitate transportation and handling.