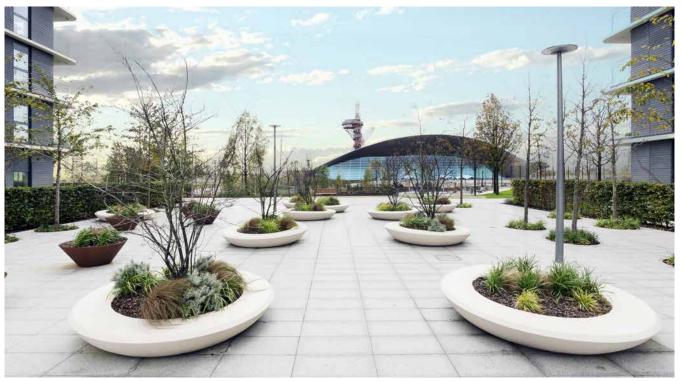

Niu is an urban element with the apparent formal simplicity of a concrete ring that in actual fact conceals its considerable functional versatility as a flower box, seat, tree guard and a sandbox for children. It has a slightly inclined layout and when installed in groups, it creates a set of variable reflections in the sunlight.

### **Dynamic**

They take on the appearance of large lily pads that spontaneously form nuclei and dispersions in space. The changes in inclination of the upper plane add an extremely suggestive compositional dynamism with the changing reflection of the sunlight. Above all, *Niu* is an element that reconciles urban space, seeking to relate to users and inviting them to interact with it.