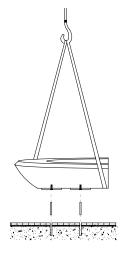

### Installation

A- Free-standing
Anchored with screws
B- Tightly screw M16 x 140 stud bolts,
drill the pavement and fill with resin
and place the planter in it's correct position.