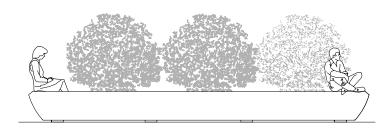

Niu is an urban element with the apparent formal simplicity of a concrete ring that in actual fact conceals its considerable functional versatility as a flower box, seat, tree guard and a sandbox for children. It has a slightly inclined layout and when installed in groups, it creates a set of variable reflections in the sunlight.

### **C** Update 04.08.2020

Niu was originally designed to provide tiny oases in which to relax in barren areas, and read in the shade of a tree without the need to execute complex civil engineering work.

### **Dynamic**

They take on the appearance of large lily pads that spontaneously form nuclei and dispersions in space. The changes in inclination of the upper plane add an extremely suggestive compositional dynamism with the changing reflection of the sunlight. Above all, *Niu* is an element that reconciles urban space, seeking to relate to users and inviting them to interact with it.