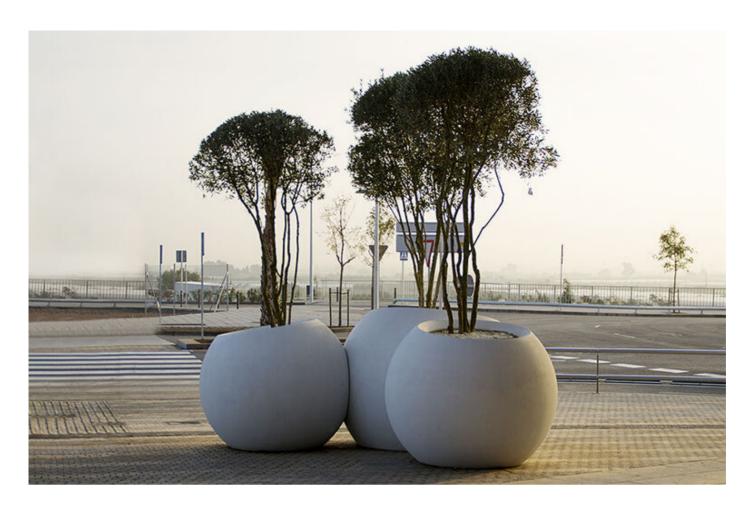

ESFERA: PLANTERS: ESCOFET

Escofet Street Furniture: Exclusively from Hardscape in the UK

Description

Esfera is a collection of large plant pots designed to contain trees or large shrubs in public areas. Their spherical shape permits the creation of dynamic, fluid, organic configurations that are reminiscent of the seed or fruit clusters so often found in nature. The possibilities of creating chain-like formations add great versatility in terms of arrangement, with a wide range of shapes and sizes.

## - sg sg sdfg sdfg sdg sdfg sdg

The models, with diameters of 1.60 m and 2 m, are characterised by the faceted sides, which allow the pots to be placed next to each other, generating aligned arrangements, blocks or plant borders, depending on the project requirements. Thanks to the faceted sides of the pots, they can also be installed on walls or at corners. The collection is completed with the 1.30 m diameter exempt and not faceted model.

#### Dimensions / Weight

ESFERA S - 290 L Ø130 x 101 cm / 1671 kg / 290 L

ESFERA P - 1240 L Ø160 x 133 cm / 1620 kg / 1240 L

ESFERA G - 2455 L Ø200 x 145 cm / 2214 kg / 2455 L