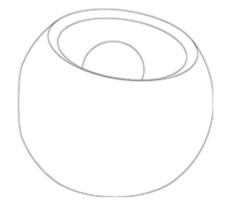

## - sg sg sdfg sdfg sdg sdfg sdg

The models, with diameters of 1.60 m and 2 m, are characterised by the faceted sides, which allow the pots to be placed next to each other, generating aligned arrangements, blocks or plant borders, depending on the project requirements. Thanks to the faceted sides of the pots, they can also be installed on walls or at corners. The collection is completed with the 1.30 m diameter exempt and not faceted model.

#### Dimensions / Weight

ESFERA S - 290 L Ø130 x 101 cm / 1671 kg / 290 L

ESFERA P - 1240 L Ø160 x 133 cm / 1620 kg / 1240 L

ESFERA G - 2455 L Ø200 x 145 cm / 2214 kg / 2455 L