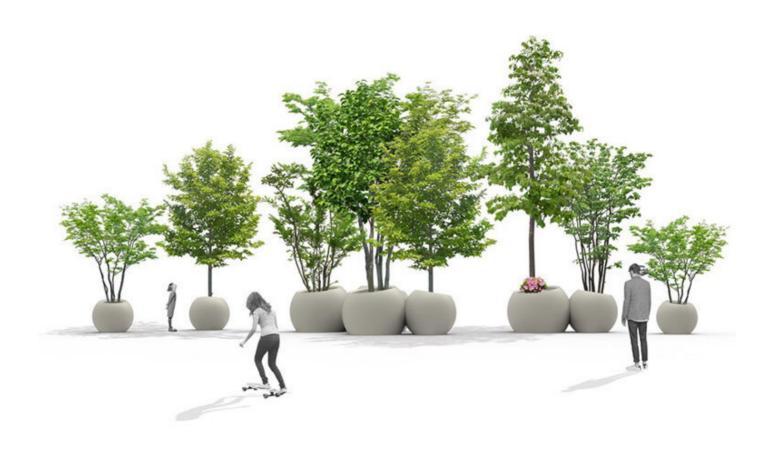

ESFERA: PLANTERS: ESCOFET

Escofet Street Furniture: Exclusively from Hardscape in the UK

Description

Esfera is a collection of large plant pots designed to contain trees or large shrubs in public areas. Their spherical shape permits the creation of dynamic, fluid, organic configurations that are reminiscent of the seed or fruit clusters so often found in nature. The possibilities of creating chain-like formations add great versatility in terms of arrangement, with a wide range of shapes and sizes.

## - sg sg sdfg sdfg sdg sdfg sdg

The models, with diameters of 1.60 m and 2 m, are characterised by the faceted sides, which allow the pots to be placed next to each other, generating aligned arrangements, blocks or plant borders, depending on the project requirements. Thanks to the faceted sides of the pots, they can also be installed on walls or at corners. The collection is completed with the 1.30 m diameter exempt and not faceted model.