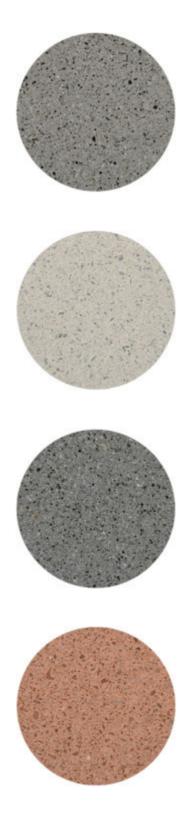

# - sg sg sdfg sdfg sdg sdfg sdg

Moulded concrete, reinforced with stainless steel, with a etched finish and in the Escofet catalogue standard chart colour. Inner waterproofing coating breathable and flexible. Self-stabilising, no anchors are required to install them. Drainage is through the open base of the spheres and the free joint in the support area. Optionally, the models G and P can be supplied with a closed bottom.

# Materials sg sg sdfg sdfg sdg sdfg sdg

Etched and waterproofed Concrete.