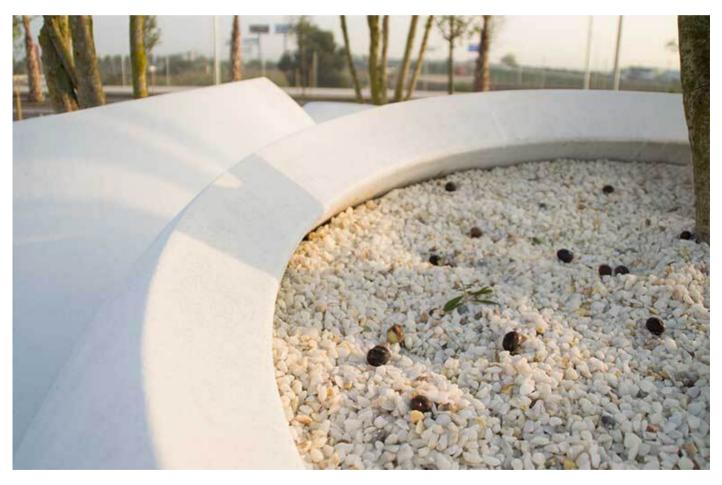

# - sg sg sdfg sdfg sdg sdfg sdg

Moulded concrete, reinforced with stainless steel, with a etched finish and in the Escofet catalogue standard chart colour. Inner waterproofing coating breathable and flexible. Self-stabilising, no anchors are required to install them. Drainage is through the open base of the spheres and the free joint in the support area. Optionally, the models G and P can be supplied with a closed bottom.