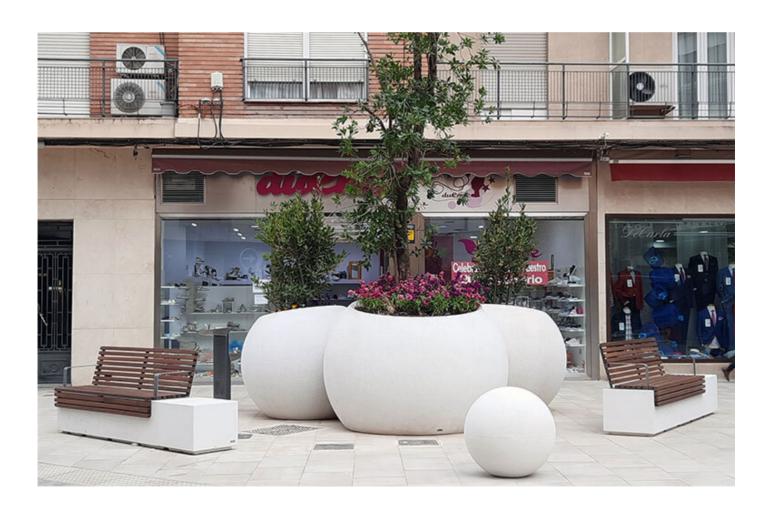

ESFERA: PLANTERS: ESCOFET

Escofet Street Furniture: Exclusively from Hardscape in the UK

Description

Esfera is a collection of large plant pots designed to contain trees or large shrubs in public areas. Their spherical shape permits the creation of dynamic, fluid, organic configurations that are reminiscent of the seed or fruit clusters so often found in nature. The possibilities of creating chain-like formations add great versatility in terms of arrangement, with a wide range of shapes and sizes.

## - sg sg sdfg sdfg sdg sdfg sdg

The models, with diameters of 1.60 m and 2 m, are characterised by the faceted sides, which allow the pots to be placed next to each other, generating aligned arrangements, blocks or plant borders, depending on the project requirements. Thanks to the faceted sides of the pots, they can also be installed on walls or at corners. The collection is completed with the 1.30 m diameter exempt and not faceted model.