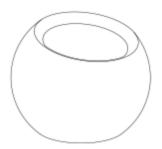

## - sg sg sdfg sdfg sdg sdfg sdg

The models, with diameters of 1.60 m and 2 m, are characterised by the faceted sides, which allow the pots to be placed next to each other, generating aligned arrangements, blocks or plant borders, depending on the project requirements. Thanks to the faceted sides of the pots, they can also be installed on walls or at corners. The collection is completed with the 1.30 m diameter exempt and not faceted model.

#### Dimensions / Weight

ESFERA S - 290 L Ø130 x 101 cm / 1671 kg / 290 L

ESFERA P - 1240 L Ø160 x 133 cm / 1620 kg / 1240 L

ESFERA G - 2455 L Ø200 x 145 cm / 2214 kg / 2455 L