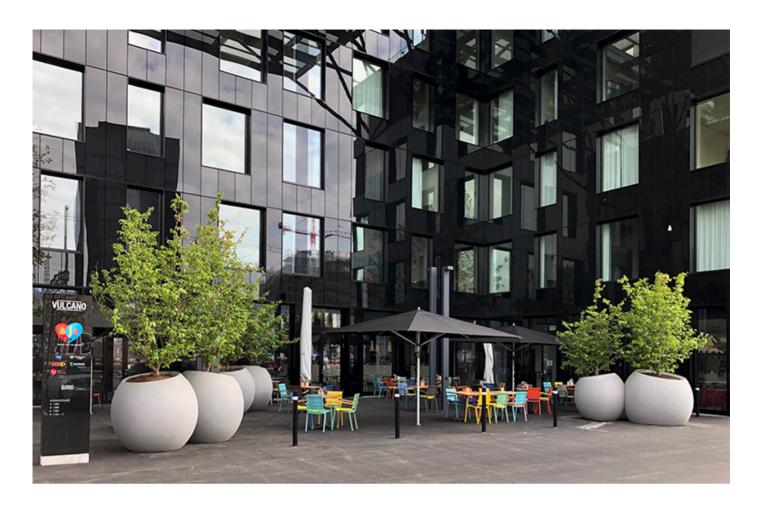

ESFERA: PLANTERS: ESCOFET

Escofet Street Furniture: Exclusively from Hardscape in the UK

Description

Esfera is a collection of large plant pots designed to contain trees or large shrubs in public areas. Their spherical shape permits the creation of dynamic, fluid, organic configurations that are reminiscent of the seed or fruit clusters so often found in nature. The possibilities of creating chain-like formations add great versatility in terms of arrangement, with a wide range of shapes and sizes.

## - sg sg sdfg sdfg sdg sdfg sdg

The models, with diameters of 1.60 m and 2 m, are characterised by the faceted sides, which allow the pots to be placed next to each other, generating aligned arrangements, blocks or plant borders, depending on the project requirements. Thanks to the faceted sides of the pots, they can also be installed on walls or at corners. The collection is completed with the 1.30 m diameter exempt and not faceted model.