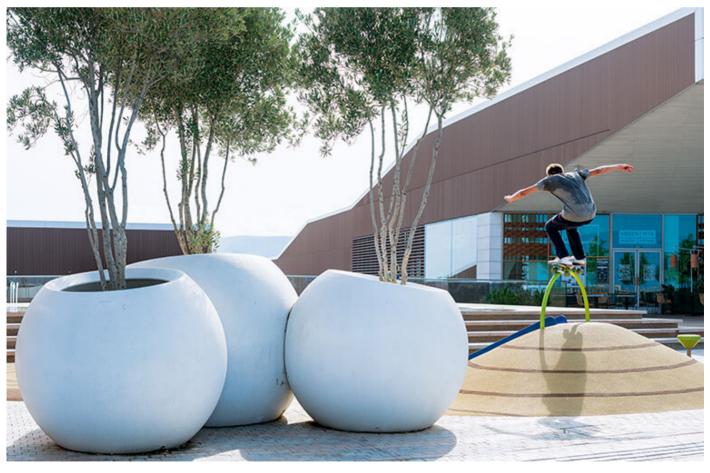

ESFERA: PLANTERS: ESCOFET

Escofet Street Furniture: Exclusively from Hardscape in the UK

Description

Esfera is a collection of large plant pots designed to contain trees or large shrubs in public areas. Their spherical shape permits the creation of dynamic, fluid, organic configurations that are reminiscent of the seed or fruit clusters so often found in nature. The possibilities of creating chain-like formations add great versatility in terms of arrangement, with a wide range of shapes and sizes.

## - sg sg sdfg sdfg sdg sdfg sdg

The models, with diameters of 1.60 m and 2 m, are characterised by the faceted sides, which allow the pots to be placed next to each other, generating aligned arrangements, blocks or plant borders, depending on the project requirements. Thanks to the faceted sides of the pots, they can also be installed on walls or at corners. The collection is completed with the 1.30 m diameter exempt and not faceted model.