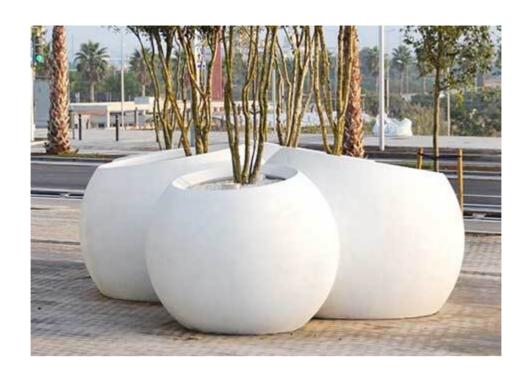

ESFERA: PLANTERS: ESCOFET

Escofet Street Furniture: Exclusively from Hardscape in the UK

Description

Esfera is a collection of large plant pots designed to contain trees or large shrubs in public areas. Their spherical shape permits the creation of dynamic, fluid, organic configurations that are reminiscent of the seed or fruit clusters so often found in nature. The possibilities of creating chain-like formations add great versatility in terms of arrangement, with a wide range of shapes and sizes.

## - sg sg sdfg sdfg sdg sdfg sdg

The planter collection Esfera is the overwhelming response of emiliana design studio to an Escofet's petition. They were manufactured for the first time for the urbanization of The Style Outlets outer space in Viladecans.

## - sg sg sdfg sdfg sdg sdfg sdg

The models, with diameters of 1.60 m and 2 m, are characterised by the faceted sides, which allow the pots to be placed next to each other, generating aligned arrangements, blocks or plant borders, depending on the project requirements. Thanks to the faceted sides of the pots, they can also be installed on walls or at corners. The collection is completed with the 1.30 m diameter exempt and not faceted model.