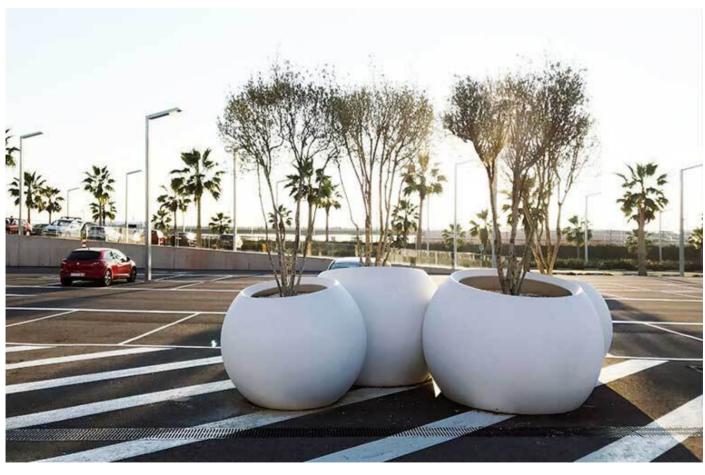

ESFERA: PLANTERS: ESCOFET

Escofet Street Furniture: Exclusively from Hardscape in the UK

Description

Esfera is a collection of large plant pots designed to contain trees or large shrubs in public areas. Their spherical shape permits the creation of dynamic, fluid, organic configurations that are reminiscent of the seed or fruit clusters so often found in nature. The possibilities of creating chain-like formations add great versatility in terms of arrangement, with a wide range of shapes and sizes.

## - sg sg sdfg sdfg sdg sdfg sdg

The models, with diameters of 1.60 m and 2 m, are characterised by the faceted sides, which allow the pots to be placed next to each other, generating aligned arrangements, blocks or plant borders, depending on the project requirements. Thanks to the faceted sides of the pots, they can also be installed on walls or at corners. The collection is completed with the 1.30 m diameter exempt and not faceted model.

#### Dimensions / Weight

ESFERA S - 290 L Ø130 x 101 cm / 1671 kg / 290 L

ESFERA P - 1240 L Ø160 x 133 cm / 1620 kg / 1240 L

ESFERA G - 2455 L Ø200 x 145 cm / 2214 kg / 2455 L