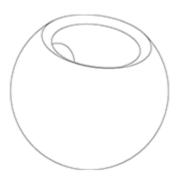

## - sg sg sdfg sdfg sdg sdfg sdg

The models, with diameters of 1.60 m and 2 m, are characterised by the faceted sides, which allow the pots to be placed next to each other, generating aligned arrangements, blocks or plant borders, depending on the project requirements. Thanks to the faceted sides of the pots, they can also be installed on walls or at corners. The collection is completed with the 1.30 m diameter exempt and not faceted model.

#### Dimensions / Weight

ESFERA S - 290 L Ø130 x 101 cm / 1671 kg / 290 L

ESFERA P - 1240 L Ø160 x 133 cm / 1620 kg / 1240 L

ESFERA G - 2455 L Ø200 x 145 cm / 2214 kg / 2455 L