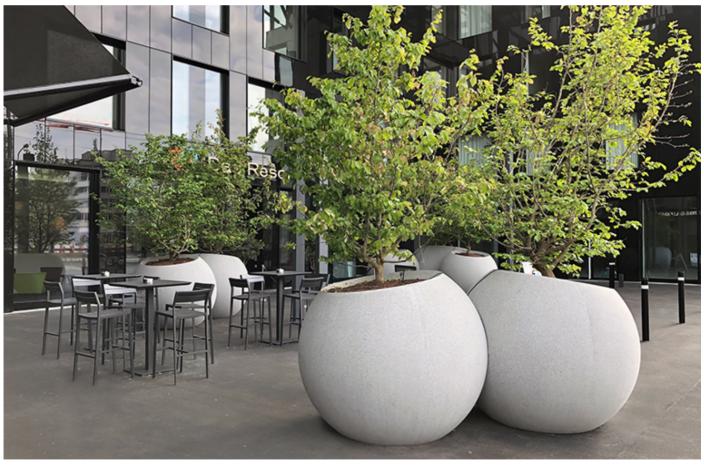

ESFERA: PLANTERS: ESCOFET

Escofet Street Furniture: Exclusively from Hardscape in the UK

Description

Esfera is a collection of large plant pots designed to contain trees or large shrubs in public areas. Their spherical shape permits the creation of dynamic, fluid, organic configurations that are reminiscent of the seed or fruit clusters so often found in nature. The possibilities of creating chain-like formations add great versatility in terms of arrangement, with a wide range of shapes and sizes.

## - sg sg sdfg sdfg sdg sdfg sdg

The models, with diameters of 1.60 m and 2 m, are characterised by the faceted sides, which allow the pots to be placed next to each other, generating aligned arrangements, blocks or plant borders, depending on the project requirements. Thanks to the faceted sides of the pots, they can also be installed on walls or at corners. The collection is completed with the 1.30 m diameter exempt and not faceted model.