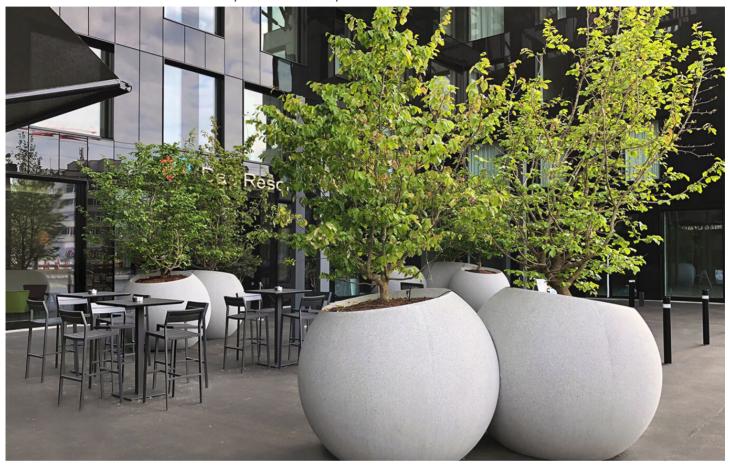

ESFERA: PLANTERS: ESCOFET

Escofet Street Furniture: Exclusively from Hardscape in the UK

Description

Esfera is a collection of large plant pots designed to contain trees or large shrubs in public areas. Their spherical shape permits the creation of dynamic, fluid, organic configurations that are reminiscent of the seed or fruit clusters so often found in nature. The possibilities of creating chain-like formations add great versatility in terms of arrangement, with a wide range of shapes and sizes.

## - sg sg sdfg sdfg sdg sdfg sdg

The models, with diameters of 1.60 m and 2 m, are characterised by the faceted sides, which allow the pots to be placed next to each other, generating aligned arrangements, blocks or plant borders, depending on the project requirements. Thanks to the faceted sides of the pots, they can also be installed on walls or at corners. The collection is completed with the 1.30 m diameter exempt and not faceted model.

# - sg sg sdfg sdfg sdg sdfg sdg

Moulded concrete, reinforced with stainless steel, with a etched finish and in the Escofet catalogue standard chart colour. Inner waterproofing coating breathable and flexible. Self-stabilising, no anchors are required to install them. Drainage is through the open base of the spheres and the free joint in the support area. Optionally, the models G and P can be supplied with a closed bottom.

#### Dimensions / Weight

ESFERA S - 290 L Ø130 x 101 cm / 1671 kg / 290 L

ESFERA P - 1240 L Ø160 x 133 cm / 1620 kg / 1240 L

ESFERA G - 2455 L Ø200 x 145 cm / 2214 kg / 2455 L