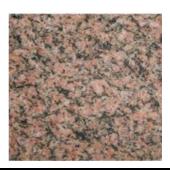

Commercial Name: AE Darton
Stone Type: Pink / Granite
Place of Origin: Shandong, China

| Characteristics            | Class        | Related Standards        |
|----------------------------|--------------|--------------------------|
| Flexural Strength          | Class 1      | BS EN 1341 / 1343        |
| Abrasion Resistance        | Class 1      | BS EN 14157:2004         |
| Unpolished Slip Resistance | Satisfactory | BS EN 1341 / 1342        |
| Water Absorption           | Class 2      | BS EN 1341 / 1342 / 1343 |