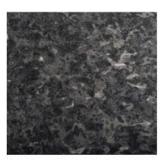

Inspire. Select. Supply.

Commercial Name: Highland Blue
Stone Type: Blue / Limestone
Place of Origin: Hanoi, Vietnam

| Characteristics            | Class        | Related Standards        |
|----------------------------|--------------|--------------------------|
| Flexural Strength          | Class 2      | BS EN 1341 / 1343        |
| Abrasion Resistance        | Class 1      | BS EN 14157:2004         |
| Unpolished Slip Resistance | Satisfactory | BS EN 1341 / 1342        |
| Water Absorption           | Class 2      | BS EN 1341 / 1342 / 1343 |