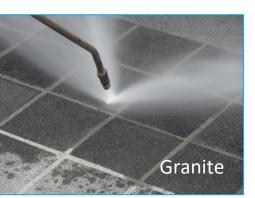

## Specialist Paving Cleaning and Impregnation

Hardscape can now offer a full range of industrial and commercial cleaning services for external cleaning areas of paving, using a wide range of CE approved cleaning equipment including mobile pressure washing and steam cleaning units which are all self contained. Hardscape now have the latest and most efficient range of technology and products to get your job done quicker and more cost effectively than anyone else!

Our specialist teams carry out site cleaning services such as:

- Surface Cleaning & Impregnation
- Chewing Gum Removal
- Cladding Cleaning
- Paint Removal
- Protective Coatings

- Surface Protection and Sealants
- Car Park Cleaning
- Graffiti Removal
- Street Cleaning/Washing
- New Construction Cleaning

#### **New Construction**

Initial deep clean following construction, this would be include the removal of excess grout, tyre marks, oil stains and other spillages created during the build.

Rates can vary based on the level of the cleaning required, this would be verified by a site survey. Please contact us for a quotation.