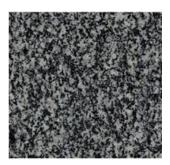

Inspire. Select. Supply.

Commercial Name: Dark Grey Tezal

Stone Type: Dark Grey, Black / Granite

Place of Origin: Huelva, Spain

| Characteristics            | Class        | Related Standards        |
|----------------------------|--------------|--------------------------|
| Flexural Strength          | Class 2      | BS EN 1341 / 1343        |
| Abrasion Resistance        | Class 1      | BS EN 14157:2004         |
| Unpolished Slip Resistance | Satisfactory | BS EN 1341 / 1342        |
| Water Absorption           | Class 2      | BS EN 1341 / 1342 / 1343 |