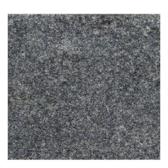

Commercial Name: Silva Preta Odilvelas

Stone Type: Dark Grey, Black / Granite

Place of Origin: Coimbra, Portugal

| Characteristics            | Class        | Related Standards        |
|----------------------------|--------------|--------------------------|
| Flexural Strength          | Class 2      | BS EN 1341 / 1343        |
| Abrasion Resistance        | Class 1      | BS EN 14157:2004         |
| Unpolished Slip Resistance | Satisfactory | BS EN 1341 / 1342        |
| Water Absorption           | Class 2      | BS EN 1341 / 1342 / 1343 |