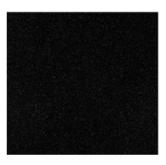

Inspire. Select. Supply.

Commercial Name: Zimbabwe Black
Stone Type: Black / Granite
Place of Origin: Zimbabwe, Africa

| Characteristics            | Class        | Related Standards        |
|----------------------------|--------------|--------------------------|
| Flexural Strength          | Class 2      | BS EN 1341 / 1343        |
| Abrasion Resistance        | Class 1      | BS EN 14157:2004         |
| Unpolished Slip Resistance | Satisfactory | BS EN 1341 / 1342        |
| Water Absorption           | Class 2      | BS EN 1341 / 1342 / 1343 |