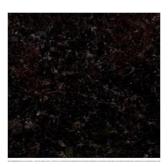

Inspire. Select. Supply.

Commercial Name: Angola Black

Stone Type: Dark Grey, Black / Granite

Place of Origin: Angola, Africa

| Characteristics            | Class        | Related Standards        |
|----------------------------|--------------|--------------------------|
| Flexural Strength          | Class 2      | BS EN 1341 / 1343        |
| Abrasion Resistance        | Class 1      | BS EN 14157:2004         |
| Unpolished Slip Resistance | Satisfactory | BS EN 1341 / 1342        |
| Water Absorption           | Class 2      | BS EN 1341 / 1342 / 1343 |