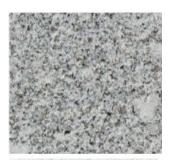

Commercial Name: Cinza Castro Daire
Stone Type: Mid Grey / Granite
Place of Origin: Coimbra, Portugal

| Characteristics            | Class        | Related Standards        |
|----------------------------|--------------|--------------------------|
| Flexural Strength          | Class 2      | BS EN 1341 / 1343        |
| Abrasion Resistance        | Class 1      | BS EN 14157:2004         |
| Unpolished Slip Resistance | Satisfactory | BS EN 1341 / 1342        |
| Water Absorption           | Class 1      | BS EN 1341 / 1342 / 1343 |