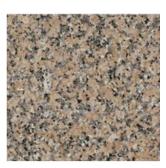

Commercial Name: Rosa Porrino

Stone Type: Red, Pink / Granite
Place of Origin: Pontevedra, Spain

| Characteristics            | Class        | Related Standards        |
|----------------------------|--------------|--------------------------|
| Flexural Strength          | Class 2      | BS EN 1341 / 1343        |
| Abrasion Resistance        | Class 1      | BS EN 14157:2004         |
| Unpolished Slip Resistance | Satisfactory | BS EN 1341 / 1342        |
| Water Absorption           | Class 1      | BS EN 1341 / 1342 / 1343 |