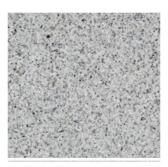

Commercial Name: Blanco Cristal

Stone Type: Silver Grey / Granite

Place of Origin: Madrid, Spain

| Characteristics            | Class        | Related Standards        |
|----------------------------|--------------|--------------------------|
| Flexural Strength          | Class 2      | BS EN 1341 / 1343        |
| Abrasion Resistance        | Class 1      | BS EN 14157:2004         |
| Unpolished Slip Resistance | Satisfactory | BS EN 1341 / 1342        |
| Water Absorption           | Class 1      | BS EN 1341 / 1342 / 1343 |