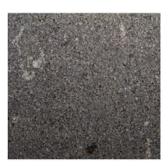

Commercial Name: Silva Preta Venato

Stone Type: Dark Grey, Black / Granite
Place of Origin: Santo Tirso, Portugal

| Characteristics            | Class        | Related Standards        |
|----------------------------|--------------|--------------------------|
| Flexural Strength          | Class 1      | BS EN 1341 / 1343        |
| Abrasion Resistance        | Class 1      | BS EN 14157:2004         |
| Unpolished Slip Resistance | Satisfactory | BS EN 1341 / 1342        |
| Water Absorption           | Class 2      | BS EN 1341 / 1342 / 1343 |