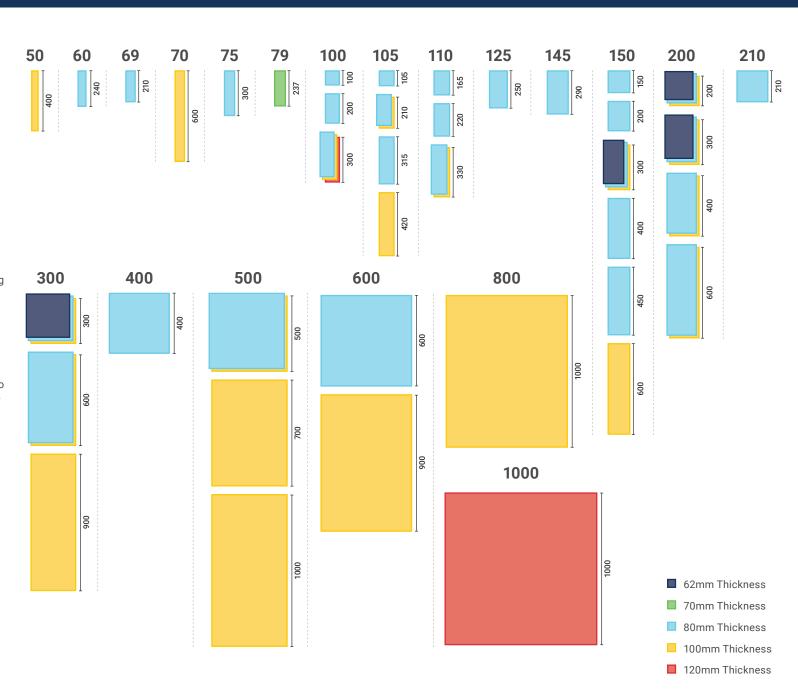

the marketplace. Using small stainless steel pellets, the top layers of the setts and slabs are lightly shot-blasted to produce a subtle polished appearance.

The top layer consists of 100% natural aggregates, made from a blend of fine grain sizes that preserves original colours and provides an extremely hardwearing surface. Less susceptible to general fading and easy to maintain, Sferio's dense structure makes it difficult for dirt to penetrate.

## **Key Features**

- · 100% natural aggregate, shot-blasted surface
- · Blend of fine grain sizes
- · Colour and dimensionally stable
- Easy maintenance and Cycle for Concrete compliant

## **CUSTOM SIZES AVAILABLE ON REQUEST**

## **Head Office**

Eagley House, Deakins Business Park, Egerton, Bolton BL7 9RP

01204 565 500 www.hardscape.co.uk