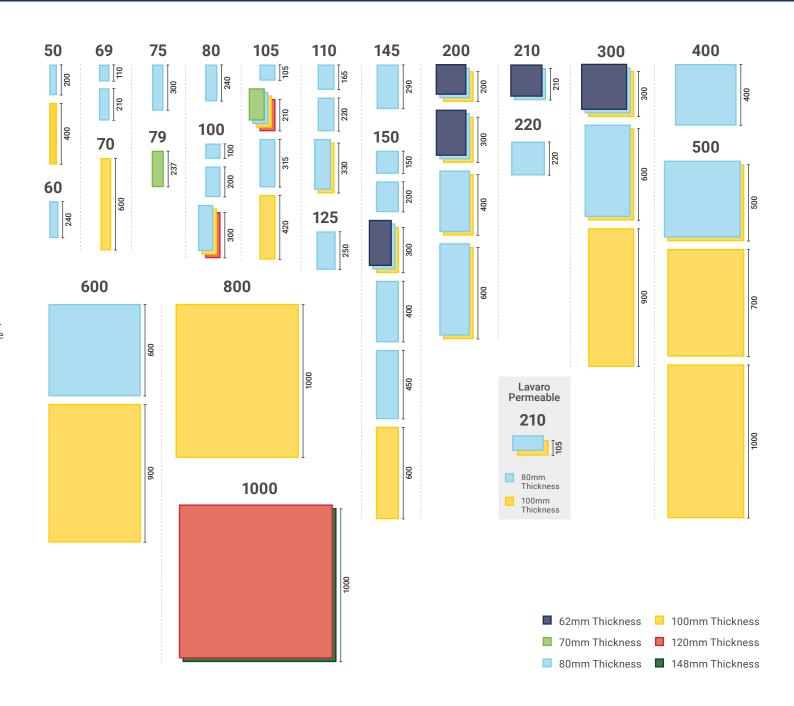

## LAVARO -SETTS & SLABS

70% Natural Stone Coating

Lavaro is a cost-effective, water-etched and architecturally refined paving product supplied in a range of pigmented colours.

The natural stone aggregates are produced in a single grain size and form approximately 70% of the top layer. A small amount of UV pigment is then used to enhance the colour of the remaining 30%. Available in a variety of sizes and colours, Lavaro is easy to incorporate into creative designs, making it a good choice for public spaces where durability and appearance are a priority.

## **CUSTOM SIZES AVAILABLE ON REQUEST**